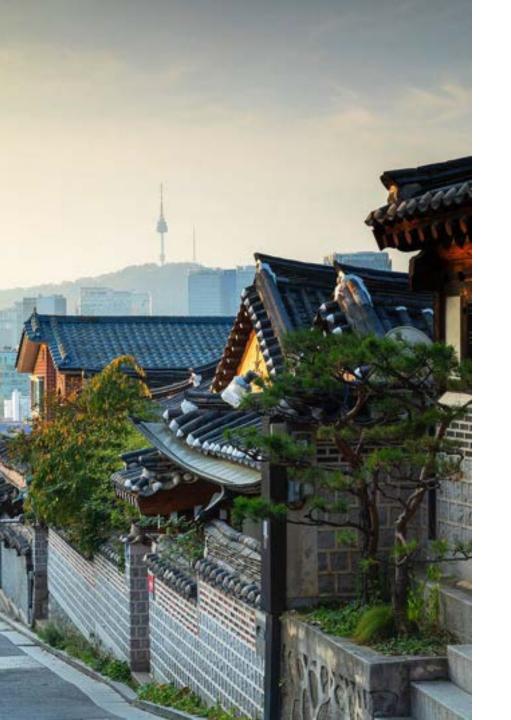

#### Sweden

Korea-Japan connection (30MAR23-10APR23 / 4MAY23-9MAY23)

- \* Gyeongbokgung Palace
- \* Jogyesa Temple
- \* N Seoul Tower
- \* Cheonggyecheon
- \* Bukchon Hanok Village

- \* Magoksa Temple
  - (Tea ceremony)
  - \* Tomb of Muryeong King
  - \* Gongsanseong Fortress
- \* Andong Hahoe Village

- \* Jeonju Hanok Village
- \* Gyeonggijeon
- \* Tapsa Temple
- \* Boseong Greentea Plantation

- \* DMZ Tour
- \* UN Memorial Cemetery in Korea \* Seobongchong
- \* Bulguksa Temple

\* Queen Beetle (Busan-Fukuoka)